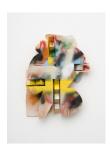

#### **Richard Tuttle**

Easiness And Happiness Head, 2020 plywood, spray paint, wood glue, and nails 21 1/8 x 15 3/4 x 1 7/8 inches (53.7 x 40 x 4.8 cm) (Inv# RTU 20.009)