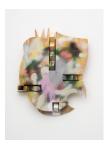

Richard Tuttle
Women Head, 2020
plywood, spray paint, wood glue, and nails
22 1/2 x 16 x 2 1/2 inches
(57.2 x 40.6 x 6.4 cm)
(Inv# RTU 20.005)

Richard Tuttle
Material One Head, 2020
plywood, spray paint, wood glue, and nails
22 x 16 3/8 x 2 1/8 inches
(55.9 x 41.6 x 5.4 cm)
(Inv# RTU 20.006)