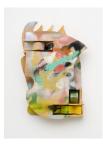

Richard Tuttle
Women Head, 2020
plywood, spray paint, wood glue, and nails
22 1/2 x 16 x 2 1/2 inches
(57.2 x 40.6 x 6.4 cm)
(Inv# RTU 20.005)

Richard Tuttle
Material One Head, 2020
plywood, spray paint, wood glue, and nails
22 x 16 3/8 x 2 1/8 inches
(55.9 x 41.6 x 5.4 cm)
(Inv# RTU 20.006)