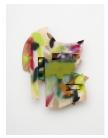

# **Richard Tuttle**

Put It In Form Head, 2020 plywood, spray paint, wood glue, and nails 22 1/4 x 16 1/2 x 2 1/8 inches (56.5 x 41.9 x 5.4 cm) (Inv# RTU 20.010)