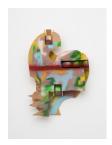

Richard Tuttle
Women Head, 2020
plywood, spray paint, wood glue, and nails
22 1/2 x 16 x 2 1/2 inches
(57.2 x 40.6 x 6.4 cm)
(Inv# RTU 20.005)

Richard Tuttle
Material One Head, 2020
plywood, spray paint, wood glue, and nails
22 x 16 3/8 x 2 1/8 inches
(55.9 x 41.6 x 5.4 cm)
(Inv# RTU 20.006)