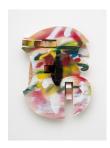

Richard Tuttle
Separate Ease Head, 2020
plywood, spray paint, wood glue, and nails
21 3/4 x 15 1/2 x 2 inches
(55.2 x 39.4 x 5.1 cm)
(Inv# RTU 20.007)

Child Rearing Head, 2020 plywood, spray paint, wood glue, and nails 21 x 16 1/2 x 2 1/8 inches (53.3 x 41.9 x 5.4 cm) (Inv# RTU 20.020)