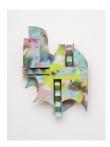

# **Richard Tuttle**

Put It In Form Head, 2020 plywood, spray paint, wood glue, and nails 22 1/4 x 16 1/2 x 2 1/8 inches (56.5 x 41.9 x 5.4 cm) (Inv# RTU 20.010)