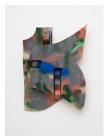

Richard Tuttle
Women Head, 2020
plywood, spray paint, wood glue, and nails
22 1/2 x 16 x 2 1/2 inches
(57.2 x 40.6 x 6.4 cm)
(Inv# RTU 20.005)

Richard Tuttle
Material One Head, 2020
plywood, spray paint, wood glue, and nails
22 x 16 3/8 x 2 1/8 inches
(55.9 x 41.6 x 5.4 cm)
(Inv# RTU 20.006)