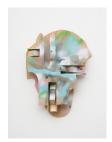

Richard Tuttle
Separate Ease Head, 2020
plywood, spray paint, wood glue, and nails
21 3/4 x 15 1/2 x 2 inches
(55.2 x 39.4 x 5.1 cm)
(Inv# RTU 20.007)

Child Rearing Head, 2020 plywood, spray paint, wood glue, and nails 21 x 16 1/2 x 2 1/8 inches (53.3 x 41.9 x 5.4 cm) (Inv# RTU 20.020)