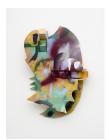

Richard Tuttle
Women Head, 2020
plywood, spray paint, wood glue, and nails
22 1/2 x 16 x 2 1/2 inches
(57.2 x 40.6 x 6.4 cm)
(Inv# RTU 20.005)

Richard Tuttle
Material One Head, 2020
plywood, spray paint, wood glue, and nails
22 x 16 3/8 x 2 1/8 inches
(55.9 x 41.6 x 5.4 cm)
(Inv# RTU 20.006)