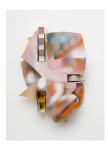

# **Richard Tuttle**

Put It In Form Head, 2020 plywood, spray paint, wood glue, and nails 22 1/4 x 16 1/2 x 2 1/8 inches (56.5 x 41.9 x 5.4 cm) (Inv# RTU 20.010)