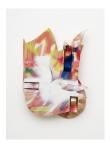

Richard Tuttle
Separate Ease Head, 2020
plywood, spray paint, wood glue, and nails
21 3/4 x 15 1/2 x 2 inches
(55.2 x 39.4 x 5.1 cm)
(Inv# RTU 20.007)

Child Rearing Head, 2020 plywood, spray paint, wood glue, and nails 21 x 16 1/2 x 2 1/8 inches (53.3 x 41.9 x 5.4 cm) (Inv# RTU 20.020)