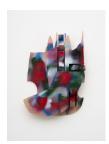

Richard Tuttle
Separate Ease Head, 2020
plywood, spray paint, wood glue, and nails
21 3/4 x 15 1/2 x 2 inches
(55.2 x 39.4 x 5.1 cm)
(Inv# RTU 20.007)

Child Rearing Head, 2020 plywood, spray paint, wood glue, and nails 21 x 16 1/2 x 2 1/8 inches (53.3 x 41.9 x 5.4 cm) (Inv# RTU 20.020)