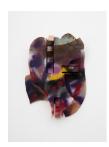

# **Richard Tuttle**

Put It In Form Head, 2020 plywood, spray paint, wood glue, and nails 22 1/4 x 16 1/2 x 2 1/8 inches (56.5 x 41.9 x 5.4 cm) (Inv# RTU 20.010)