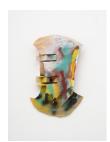

# **Richard Tuttle**

Put It In Form Head, 2020 plywood, spray paint, wood glue, and nails 22 1/4 x 16 1/2 x 2 1/8 inches (56.5 x 41.9 x 5.4 cm) (Inv# RTU 20.010)