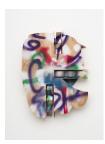

# Richard Tuttle Nine Stepping Stones January 23 - March 6, 2021

Richard Tuttle
Safe Head, 2020
plywood, spray paint, wood glue, and nails
21 x 17 x 1 7/8 inches
(53.3 x 43.2 x 4.8 cm)
(Inv# RTU 20.001)