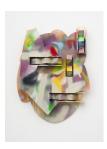

# **Richard Tuttle**

Sticky Head, 2020 plywood, spray paint, wood glue, and nails 23 1/8 x 16 3/4 x 2 inches (58.7 x 42.5 x 5.1 cm) (Inv# RTU 20.012)