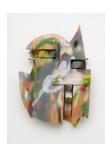

Richard Tuttle
Separate Ease Head, 2020
plywood, spray paint, wood glue, and nails
21 3/4 x 15 1/2 x 2 inches
(55.2 x 39.4 x 5.1 cm)
(Inv# RTU 20.007)

Child Rearing Head, 2020 plywood, spray paint, wood glue, and nails 21 x 16 1/2 x 2 1/8 inches (53.3 x 41.9 x 5.4 cm) (Inv# RTU 20.020)