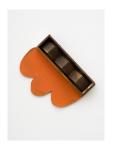

# **Richard Tuttle**

Wanting Head, 2020 plywood, spray paint, wood glue, and nails 2 1/2 x 7 3/4 x 1 1/2 inches (6.4 x 19.7 x 3.8 cm) (Inv# RTU 20.024)