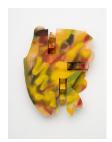

# Richard Tuttle Nine Stepping Stones January 23 - March 6, 2021

Richard Tuttle
Safe Head, 2020
plywood, spray paint, wood glue, and nails
21 x 17 x 1 7/8 inches
(53.3 x 43.2 x 4.8 cm)
(Inv# RTU 20.001)