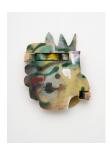

# Richard Tuttle Nine Stepping Stones January 23 - March 6, 2021

Richard Tuttle
Safe Head, 2020
plywood, spray paint, wood glue, and nails
21 x 17 x 1 7/8 inches
(53.3 x 43.2 x 4.8 cm)
(Inv# RTU 20.001)