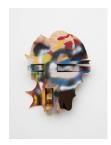

# Richard Tuttle Nine Stepping Stones January 23 - March 6, 2021

Richard Tuttle
Safe Head, 2020
plywood, spray paint, wood glue, and nails
21 x 17 x 1 7/8 inches
(53.3 x 43.2 x 4.8 cm)
(Inv# RTU 20.001)