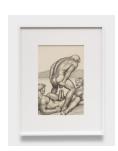

#### **Tom of Finland**

Untitled (from "Camping"), 1976 graphite on paper 11 3/4 x 8 3/8 inches (29.8 x 21.3 cm) framed: 16 x 12 1/2 x 1 1/2 inches (40.6 x 31.8 x 3.8 cm) (Inv# TF 21.005)