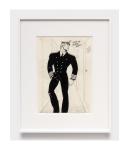

### **Tom of Finland**

Untitled, 1968
pen and ink on paper
11 3/4 x 8 1/4 inches
(29.8 x 21 cm)
framed:
18 x 14 1/2 x 1 1/2 inches
(45.7 x 36.8 x 3.8 cm)
(Inv# TF 21.025)