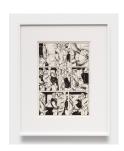

#### **Tom of Finland**

Untitled (from "Circus"), 1975 pen and ink on paper 11 3/4 x 8 1/4 inches (29.8 x 21 cm) framed: 18 x 14 1/2 x 1 1/2 inches (45.7 x 36.8 x 3.8 cm) (Inv# TF 21.018)

Untitled (from "Circus"), 1975 pen and ink on paper 11 3/4 x 8 1/4 inches (29.8 x 21 cm) framed: 18 x 14 1/2 x 1 1/2 inches (45.7 x 36.8 x 3.8 cm) (Inv# TF 21.017)