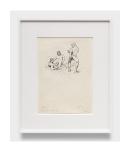

### **Tom of Finland**

Untitled, 1968
pen and ink on paper
11 3/4 x 8 1/4 inches
(29.8 x 21 cm)
framed:
18 x 14 1/2 x 1 1/2 inches
(45.7 x 36.8 x 3.8 cm)
(Inv# TF 21.025)