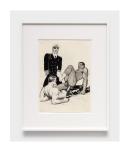

#### **Tom of Finland**

Untitled (from "Sex in the Shed"), 1975 pen, ink, and gouache on paper 9 1/8 x 8 7/8 inches (23.2 x 22.5 cm) framed: 14 x 14 x 1 1/2 inches (35.6 x 35.6 x 3.8 cm) (Inv# TF 21.006)