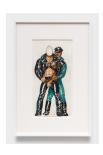

#### **Tom of Finland**

Untitled, c. 1982 graphite and marker on paper 16 1/2 x 11 3/4 inches (41.9 x 29.8 cm) framed: 22 3/4 x 17 3/4 x 1 1/2 inches (57.8 x 45.1 x 3.8 cm) (Inv# TF 21.012)