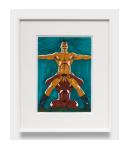

#### **Tom of Finland**

Untitled, c. 1982 graphite and marker on paper 16 1/2 x 11 3/4 inches (41.9 x 29.8 cm) framed: 22 3/4 x 17 3/4 x 1 1/2 inches (57.8 x 45.1 x 3.8 cm) (Inv# TF 21.012)