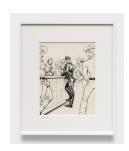

#### **Tom of Finland**

Untitled (from Kake vol. 23 - "In the Wild West"), 1982
pen and ink on paper
13 1/8 x 8 7/8 inches
(33.3 x 22.5 cm)
framed:
16 1/2 x 14 x 1 1/2 inches
(41.9 x 35.6 x 3.8 cm)
(Inv# TF 21.003)