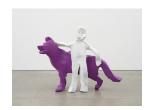

# **Valentin Carron**

Adult and Dog, 2022 cast aluminum, enamel paint 68 x 28 x 15 inches (172.7 x 71.1 x 38.1 cm) unique in a series of 3 with 1 AP (Inv# VC 22.003)