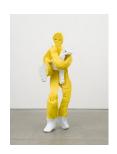

## **Valentin Carron**

Adult and Dog, 2022 larch wood, enamel paint 35 1/2 x 12 1/2 x 9 1/2 inches (90.2 x 31.8 x 24.1 cm) unique in a series of 3 with 1 AP (Inv# VC 22.009)