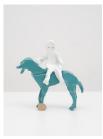

## **Valentin Carron**

Child and Dog, 2022 cast aluminum, enamel paint 40 x 49 x 23 inches (101.6 x 124.5 x 58.4 cm) unique in a series of 3 with 1 AP (Inv# VC 22.002)