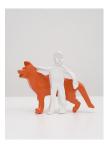

# **Valentin Carron**

Adult and Dog, 2022 cast aluminum, enamel paint 68 x 28 x 15 inches (172.7 x 71.1 x 38.1 cm) unique in a series of 3 with 1 AP (Inv# VC 22.003)