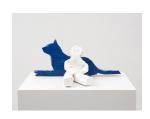

## **Valentin Carron**

Child and Dog (lying), 2022 larch wood, enamel paint 10 1/4 x 24 1/2 x 16 1/2 inches (26 x 62.2 x 41.9 cm) unique in a series of 3 with 1 AP (Inv# VC 22.006)