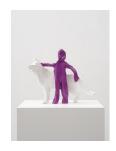

# **Valentin Carron**

Adult and Dog, 2022 cast aluminum, enamel paint 68 x 28 x 15 inches (172.7 x 71.1 x 38.1 cm) unique in a series of 3 with 1 AP (Inv# VC 22.003)