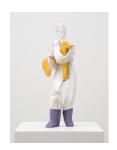

#### **Valentin Carron**

Adult and Dog (lying), 2022 larch wood, enamel paint 15 x 33 1/4 x 15 inches (84.5 x 34.3 x 38.1 cm) unique in a series of 3 with 1 AP (lnv# VC 22.010)