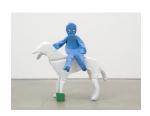

# **Valentin Carron**

Adult and Dog, 2022 cast aluminum, enamel paint 68 x 28 x 15 inches (172.7 x 71.1 x 38.1 cm) unique in a series of 3 with 1 AP (Inv# VC 22.003)