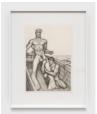

#### Tom of Finland

Untitled (From "Loggers"), 1976 pen and ink on paper 8 x 6 inches (20.3 x 15.2 cm) framed: 13 3/8 x 11 3/8 x 1 1/2 inches (34 x 28.9 x 3.8 cm) (TF 22.013)

**Tom of Finland** *Untitled (Preparatory Drawing)*, c. 1969 graphite on paper 11 1/2 x 8 1/4 inches (29.2 x 21 cm) framed: 16 7/8 x 13 5/8 x 1 1/2 inches (42.9 x 34.6 x 3.8 cm) (TF 22.061)