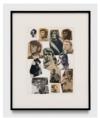

#### Tom of Finland

Untitled, c. 1966 - 1990 mixed media on paper 11 5/8 x 8 1/4 inches (29.5 x 21 cm) framed: 17 x 13 5/8 x 1 1/2 inches (43.2 x 34.6 x 3.8 cm) (TF 22.081)