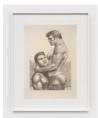

#### Tom of Finland

Untitled (Preparatory Drawing), 1984 graphite on paper 11 1/2 x 8 1/4 inches (29.2 x 21 cm) framed: 16 7/8 x 13 5/8 x 1 1/2 inches (42.9 x 34.6 x 3.8 cm) (TF 22.064)