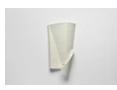

**Ricky Swallow** Stacking Cup/Tapered (Bone), 2011 patinated bronze  $4 \ 1/4 \ x \ 5 \ 1/4 \ x \ 4 \ 1/2 \ inches$ (10.8 x 13.3 x 11.4 cm) Edition 2 of 3, with 1 AP (#2/3)

**Ricky Swallow** 

Standing Half Vessel (Gold), 2010 patinated bronze and ceramic brick 12 1/2 x 4 1/2 x 4 1/2 inches (31.8 x 11.4 x 11.4 cm) Edition of 3, with 1 AP (AP 1/1)