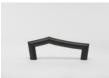

#### **Ricky Swallow**

Bracket with Cane, 2024 patinated bronze and oil paint 42 1/2 x 18 x 4 inches (108 x 45.7 x 10.2 cm)