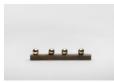

### Components (from Left to Right):

**Ricky Swallow** Molding Study Template, 2015 waxed bronze 3 x 5 1/4 x 6 1/2 inches (7.6 x 13.3 x 16.5 cm)

**Ricky Swallow** *Gate with Spears*, 2018 polished and waxed bronze 1 x 5/8 x 6 inches (2.5 x 1.6 x 15.2 cm)

**Ricky Swallow** *Rope '0' Study*, 2016 patinated bronze 1 1/4 x 4 3/4 x 7 inches (3.2 x 12.1 x 17.8 cm)

Ricky Swallow Rope with Gates, 2021 waxed bronze 3 1/4 x 5 3/4 x 5 inches (8.3 x 14.6 x 12.7 cm)

**Ricky Swallow** Webbing Vessel, 2017 bronze and oil paint 3 x 4 x 4 5/8 inches (7.6 x 10.2 x 11.7 cm)

Ricky Swallow Bookend Fragment, 2024 waxed bronze 1 x 4 x 4 1/2 inches (2.5 x 10.2 x 11.4 cm)

**Ricky Swallow** 

Handle Study, 2017 patinated bronze  $2 1/2 \times 1 \times 7 1/2$  inches (6.3 x 2.5 x 19.1 cm)

Ricky Swallow Horoscope (Single Panel), 2015 patinated bronze 1 x 3 1/2 x 6 3/4 inches (2.5 x 8.9 x 17.1 cm)

Ricky Swallow Shaker Pegs, 2015 patinated bronze 1 x 1 x 6 1/2 inches (2.5 x 2.5 x 16.5 cm)

**Ricky Swallow** *Twine Ball*, 2018 bronze, oil paint, and stainless steel base 3 3/4 x 4 x 4 inches (9.5 x 10.2 x 10.2 cm)

**Ricky Swallow** Marfa Corner, 2015 patinated bronze and oil paint  $3 \times 4 \frac{1}{2} \times 5 \frac{1}{2}$  inches  $(7.6 \times 11.4 \times 14 \text{ cm})$ 

Ricky Swallow Rope Handle Study, 2023 waxed bronze 4 x 15 1/2 x 2 1/4 inches (10.2 x 39.4 x 5.7 cm)

Leather Study 2, 2016 patinated bronze  $2 1/2 \times 5 1/2 \times 6 1/2$  inches (6.3 x 14 x 16.5 cm)

**Ricky Swallow** Box with Cones, 2014 patinated bronze in four parts 2 7/8 x 6 x 4 3/4 inches (7.3 x 15.2 x 12.1 cm)