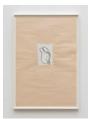

**Ricky Swallow** *Scribe Sculpture #2*, 2018

patinated bronze 82 1/4 x 2 1/2 x 3/4 inches (208.9 x 6.4 x 1.9 cm)

**Ricky Swallow** 

Shaker Peg Form ('H'), 2015 gouache on collaged paper 8 3/8 x 6 3/8 inches (21.3 x 16.2 cm) framed: 15 5/8 x 13 1/8 x 1 1/2 inches (39.7 x 33.3 x 3.8 cm)