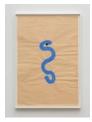

#### **Ricky Swallow**

'S' Form, 2016 gouache and Flashe on newsprint 35 3/8 x 23 5/8 inches (89.7 x 60 cm) framed: 37 3/4 x 26 x 1 1/2 inches (95.7 x 66 x 3.8 cm)