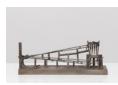

**Ricky Swallow** *Corner Form with Rope (Pulled Star)*, 2019 patinated bronze and oil paint 40 x 26 3/4 x 19 inches (101.6 x 67.9 x 48.3 cm)

Ricky Swallow Index Piece #1, 2024 23 unique elements in bronze, stainless steel, oil paint, and custom plinth 33 x 192 x 14 inches (83.8 x 487.7 x 35.6 cm)