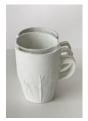

**Ricky Swallow** Stacking Cup/Tapered (Bone), 2011 patinated bronze  $4 \ 1/4 \ x \ 5 \ 1/4 \ x \ 4 \ 1/2 \ inches$ (10.8 x 13.3 x 11.4 cm) Edition 2 of 3, with 1 AP (#2/3)

**Ricky Swallow** 

Standing Half Vessel (Gold), 2010 patinated bronze and ceramic brick 12 1/2 x 4 1/2 x 4 1/2 inches (31.8 x 11.4 x 11.4 cm) Edition of 3, with 1 AP (AP 1/1)