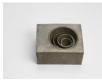

**Ricky Swallow** Stacking Cup/Tapered (Bone), 2011 patinated bronze  $4 \ 1/4 \ x \ 5 \ 1/4 \ x \ 4 \ 1/2 \ inches$ (10.8 x 13.3 x 11.4 cm) Edition 2 of 3, with 1 AP (#2/3)

**Ricky Swallow** 

Standing Half Vessel (Gold), 2010 patinated bronze and ceramic brick 12 1/2 x 4 1/2 x 4 1/2 inches (31.8 x 11.4 x 11.4 cm) Edition of 3, with 1 AP (AP 1/1)