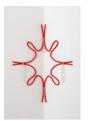

### **Ricky Swallow**

Spirit #1, 2024 patinated bronze 2 1/2 x 35 3/4 x 1 inches (6.3 x 90.8 x 2.5 cm)

Ricky Swallow Chair Composition #2, 2024 patinated bronze, oil paint, and stainless steel 48 x 34 x 20 1/2 inches (121.9 x 86.4 x 52.1 cm)