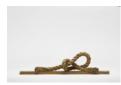

**Ricky Swallow** *Rope '0' Study*, 2016 patinated bronze 1 1/4 x 4 3/4 x 7 inches (3.2 x 12.1 x 17.8 cm)

Ricky Swallow Rope with Gates, 2021 waxed bronze 3 1/4 x 5 3/4 x 5 inches (8.3 x 14.6 x 12.7 cm)