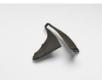

#### **Ricky Swallow**

Bulb (open) #3, 2019 bronze and oil paint 14 1/4 x 7 3/4 x 2 3/4 inches (36.2 x 19.7 x 7 cm)