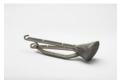

### **Ricky Swallow**

Rope Hooks, 2018 / 2023waxed bronze in two parts overall:  $1 / 2 \times 5 / 2 \times 8$  inches  $(3.8 \times 14 \times 20.3 \text{ cm})$ 

Ricky Swallow Split Cup (Turquoise), 2010 patinated bronze 1 3/4 x 4 x 5 1/4 inches (4.4 x 10.2 x 13.3 cm)