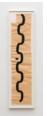

### **Ricky Swallow**

Split Zero Composition (Vertical), 2015 gouache and collage on newsprint 57 1/4 x 14 3/4 inches (145.4 x 37.5 cm) framed: 58 x 15 1/2 x 1 1/2 inches (147.3 x 39.4 x 3.8 cm)