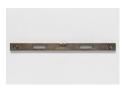

**Ricky Swallow** *Scribe Sculpture #2*, 2018

patinated bronze 82 1/4 x 2 1/2 x 3/4 inches (208.9 x 6.4 x 1.9 cm)

**Ricky Swallow** 

Shaker Peg Form ('H'), 2015 gouache on collaged paper 8 3/8 x 6 3/8 inches (21.3 x 16.2 cm) framed: 15 5/8 x 13 1/8 x 1 1/2 inches (39.7 x 33.3 x 3.8 cm)