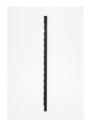

### **Ricky Swallow**

Split Zero Composition (Vertical), 2015 gouache and collage on newsprint 57 1/4 x 14 3/4 inches (145.4 x 37.5 cm) framed: 58 x 15 1/2 x 1 1/2 inches (147.3 x 39.4 x 3.8 cm)