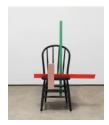

#### **Ricky Swallow**

*Bow/Drop #4*, 2017 patinated bronze and oil paint 16 1/2 x 40 1/2 x 1 3/4 inches (41.9 x 102.9 x 4.4 cm)

Ricky Swallow Chair Composition #1, 2024 patinated bronze and oil paint 37 3/4 x 35 x 17 1/4 inches (95.9 x 88.9 x 43.8 cm)