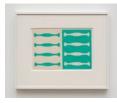

### **Ricky Swallow**

Split Zero Composition (Vertical), 2015 gouache and collage on newsprint 57 1/4 x 14 3/4 inches (145.4 x 37.5 cm) framed: 58 x 15 1/2 x 1 1/2 inches (147.3 x 39.4 x 3.8 cm)