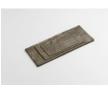

**Ricky Swallow** *Scribe Sculpture #2*, 2018

patinated bronze 82 1/4 x 2 1/2 x 3/4 inches (208.9 x 6.4 x 1.9 cm)

**Ricky Swallow** 

Shaker Peg Form ('H'), 2015 gouache on collaged paper 8 3/8 x 6 3/8 inches (21.3 x 16.2 cm) framed: 15 5/8 x 13 1/8 x 1 1/2 inches (39.7 x 33.3 x 3.8 cm)