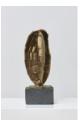

#### **Ricky Swallow**

Bulb (open) #3, 2019 bronze and oil paint 14 1/4 x 7 3/4 x 2 3/4 inches (36.2 x 19.7 x 7 cm)