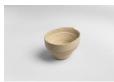

**Ricky Swallow** Stacking Cup/Tapered (Bone), 2011 patinated bronze  $4 \ 1/4 \ x \ 5 \ 1/4 \ x \ 4 \ 1/2 \ inches$ (10.8 x 13.3 x 11.4 cm) Edition 2 of 3, with 1 AP (#2/3)

**Ricky Swallow** 

Standing Half Vessel (Gold), 2010 patinated bronze and ceramic brick 12 1/2 x 4 1/2 x 4 1/2 inches (31.8 x 11.4 x 11.4 cm) Edition of 3, with 1 AP (AP 1/1)