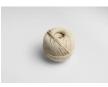

Ricky Swallow Shaker Pegs, 2015 patinated bronze 1 x 1 x 6 1/2 inches (2.5 x 2.5 x 16.5 cm)

**Ricky Swallow** *Twine Ball*, 2018 bronze, oil paint, and stainless steel base 3 3/4 x 4 x 4 inches (9.5 x 10.2 x 10.2 cm)