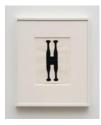

#### **Ricky Swallow**

Shaker Peg Flag, 2015 gouache and collage on paper diptych, each:  $8 3/8 \times 6 3/8$  inches (21.3 x 16.2 cm) framed:  $15 5/8 \times 19 1/4 \times 1 1/2$  inches (39.7 x 48.9 x 3.8 cm)