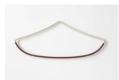

#### **Ricky Swallow**

Bracket with Cane, 2024 patinated bronze and oil paint 42 1/2 x 18 x 4 inches (108 x 45.7 x 10.2 cm)