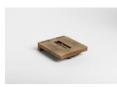

### Components (from Left to Right):

**Ricky Swallow** Molding Study Template, 2015 waxed bronze 3 x 5 1/4 x 6 1/2 inches (7.6 x 13.3 x 16.5 cm)

**Ricky Swallow** *Gate with Spears*, 2018 polished and waxed bronze 1 x 5/8 x 6 inches (2.5 x 1.6 x 15.2 cm)