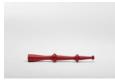

### **Ricky Swallow**

Rope Hooks, 2018 / 2023waxed bronze in two parts overall:  $1 / 2 \times 5 / 2 \times 8$  inches  $(3.8 \times 14 \times 20.3 \text{ cm})$ 

Ricky Swallow Split Cup (Turquoise), 2010 patinated bronze 1 3/4 x 4 x 5 1/4 inches (4.4 x 10.2 x 13.3 cm)