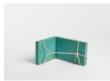

#### **Ricky Swallow**

'S' Form, 2016 gouache and Flashe on newsprint 35 3/8 x 23 5/8 inches (89.7 x 60 cm) framed: 37 3/4 x 26 x 1 1/2 inches (95.7 x 66 x 3.8 cm)