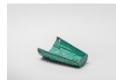

#### **Ricky Swallow**

Bracket with Cane, 2024 patinated bronze and oil paint 42 1/2 x 18 x 4 inches (108 x 45.7 x 10.2 cm)