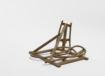

**Ricky Swallow** Animal Forms (Paired), 2015 gouache and collage on newsprint  $35 3/8 \times 23 5/8$  inches (89.7 x 60 cm) framed:  $37 3/4 \times 26 \times 1 1/2$  inches (95.7 x 66 x 3.8 cm)

Ricky Swallow Study for Chair with Rope #1, 2018 patinated bronze 4 1/2 x 13 x 3 inches (11.4 x 33 x 7.6 cm)