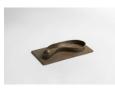

**Ricky Swallow** Stacking Cup/Tapered (Bone), 2011 patinated bronze  $4 \ 1/4 \ x \ 5 \ 1/4 \ x \ 4 \ 1/2 \ inches$ (10.8 x 13.3 x 11.4 cm) Edition 2 of 3, with 1 AP (#2/3)

**Ricky Swallow** 

Standing Half Vessel (Gold), 2010 patinated bronze and ceramic brick 12 1/2 x 4 1/2 x 4 1/2 inches (31.8 x 11.4 x 11.4 cm) Edition of 3, with 1 AP (AP 1/1)