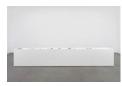

**Ricky Swallow** *Corner Form with Rope (Pulled Star)*, 2019 patinated bronze and oil paint 40 x 26 3/4 x 19 inches (101.6 x 67.9 x 48.3 cm)

Ricky Swallow Index Piece #1, 2024 23 unique elements in bronze, stainless steel, oil paint, and custom plinth 33 x 192 x 14 inches (83.8 x 487.7 x 35.6 cm)