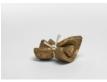

Ricky Swallow Shaker Pegs, 2015 patinated bronze 1 x 1 x 6 1/2 inches (2.5 x 2.5 x 16.5 cm)

**Ricky Swallow** *Twine Ball*, 2018 bronze, oil paint, and stainless steel base 3 3/4 x 4 x 4 inches (9.5 x 10.2 x 10.2 cm)