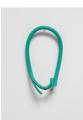

### **Ricky Swallow**

Rope Hooks, 2018 / 2023waxed bronze in two parts overall:  $1 / 2 \times 5 / 2 \times 8$  inches  $(3.8 \times 14 \times 20.3 \text{ cm})$ 

Ricky Swallow Split Cup (Turquoise), 2010 patinated bronze 1 3/4 x 4 x 5 1/4 inches (4.4 x 10.2 x 13.3 cm)