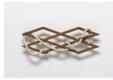

**Ricky Swallow** *Corner Form with Rope (Pulled Star)*, 2019 patinated bronze and oil paint 40 x 26 3/4 x 19 inches (101.6 x 67.9 x 48.3 cm)

Ricky Swallow Index Piece #1, 2024 23 unique elements in bronze, stainless steel, oil paint, and custom plinth 33 x 192 x 14 inches (83.8 x 487.7 x 35.6 cm)