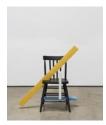

### **Ricky Swallow**

Spirit #1, 2024 patinated bronze 2 1/2 x 35 3/4 x 1 inches (6.3 x 90.8 x 2.5 cm)

Ricky Swallow Chair Composition #2, 2024 patinated bronze, oil paint, and stainless steel 48 x 34 x 20 1/2 inches (121.9 x 86.4 x 52.1 cm)

#### **Ricky Swallow**

*Bow/Drop #4*, 2017 patinated bronze and oil paint 16 1/2 x 40 1/2 x 1 3/4 inches (41.9 x 102.9 x 4.4 cm)

Ricky Swallow Chair Composition #1, 2024 patinated bronze and oil paint 37 3/4 x 35 x 17 1/4 inches (95.9 x 88.9 x 43.8 cm)