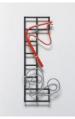

Ricky Swallow Window Bars (Pair), 2017 stainless steel 3 1/4 x 13 3/8 x 4 inches (8.3 x 34 x 10.2 cm)

Ricky Swallow Leather Study, 2016 patinated bronze 2 1/2 x 4 x 6 1/2 inches (6.3 x 10.2 x 16.5 cm)

**Ricky Swallow** Fan Form, 2013 bronze and oil paint  $1/2 \times 5 \times 8 1/2$  inches  $(1.3 \times 12.7 \times 21.6 \text{ cm})$ 