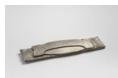

#### **Ricky Swallow**

Bracket with Cane, 2024 patinated bronze and oil paint 42 1/2 x 18 x 4 inches (108 x 45.7 x 10.2 cm)