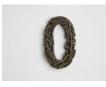

#### **Ricky Swallow**

Split 'O' with Rope (Corner) and Split 'O' with Rope, Reversed (Corner), 2016 - 2017 patinated bronze in two parts, each: 4 1/2 x 8 1/2 x 6 inches (11.4 x 21.6 x 15.2 cm)