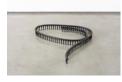

**Ricky Swallow** *Scribe Sculpture #2*, 2018

patinated bronze 82 1/4 x 2 1/2 x 3/4 inches (208.9 x 6.4 x 1.9 cm)

**Ricky Swallow** 

Shaker Peg Form ('H'), 2015 gouache on collaged paper 8 3/8 x 6 3/8 inches (21.3 x 16.2 cm) framed: 15 5/8 x 13 1/8 x 1 1/2 inches (39.7 x 33.3 x 3.8 cm)