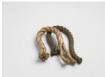

### **Ricky Swallow**

Rope Hooks, 2018 / 2023waxed bronze in two parts overall:  $1 / 2 \times 5 / 2 \times 8$  inches  $(3.8 \times 14 \times 20.3 \text{ cm})$ 

Ricky Swallow Split Cup (Turquoise), 2010 patinated bronze 1 3/4 x 4 x 5 1/4 inches (4.4 x 10.2 x 13.3 cm)