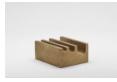

**Ricky Swallow** Skewed Relief #7, 2022 patinated bronze and oil paint 9 3/4 x 26 x 4 1/2 inches (24.8 x 66 x 11.4 cm)

**Ricky Swallow** Floor Sculpture with Pegs #2, 2018 patinated bronze 4 x 40 1/4 x 41 1/2 inches (10.2 x 102.2 x 105.4 cm)